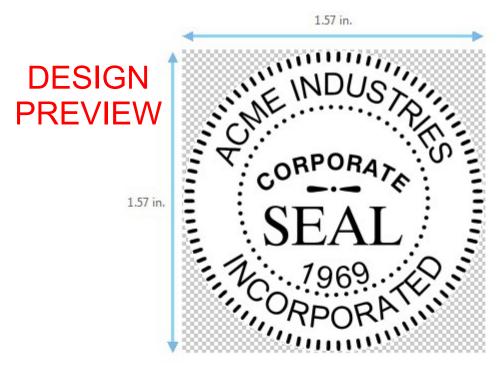

Select your desired item. Click "Customize" and this view will appear. To begin designing your corporate seal / stamp, click the "Artwork" tab. From there you can select the folder and base design to customize.

Adjust ZOOM for best view while making changes.

The image above may not be actual size, but is proportional.

\*NOTE: The designer works well for most designs. Some designs, however, may fall outside of the capabilities of the online tool. USE the Special Instructions area for any design notes / instructions and our design team will make the necessary adjustments to your item.