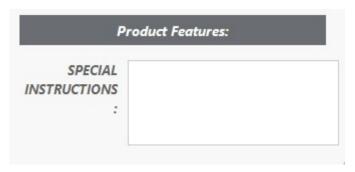

Adjust ZOOM for best view while making changes.

The image above may not be actual size, but is proportional.

\*NOTE: The designer works well for most designs. Some designs, however, may fall outside of the capabilities of the online tool. USE the Special Instructions area for any design notes / instructions and our design team will make the necessary adjustments to your item.