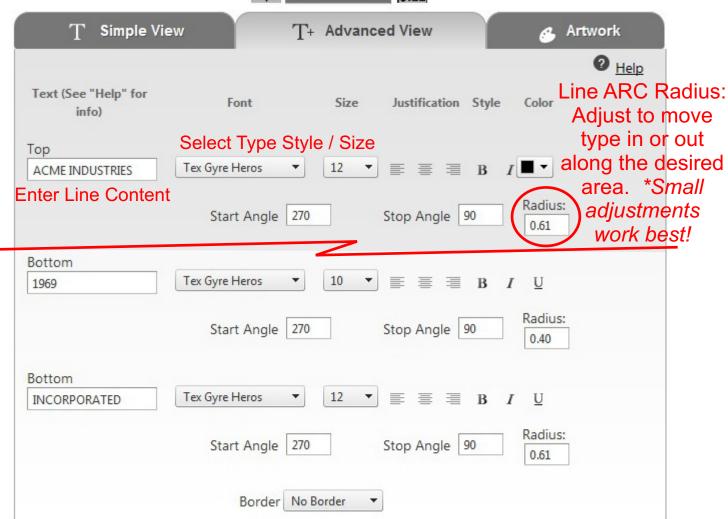

Select your desired item. Click "Customize" and this view will appear. To begin designing your corporate seal / stamp, click the "Artwork" tab. From there you can select the folder and base design to customize.

Adjust ZOOM for best view while making changes.

The image above may not be actual size, but is proportional.

\*NOTE: The designer works well for most designs. Some designs, however, may fall outside of the capabilities of the online tool. USE the Special Instructions area for any design notes / instructions and our design team will make the necessary adjustments to your item.