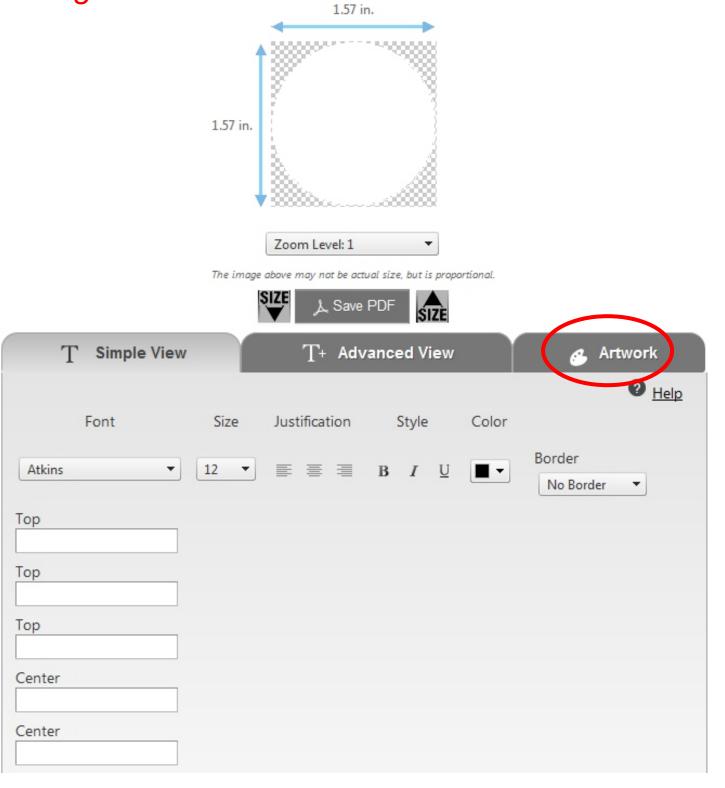

Select your desired item. Click "Customize" and this view will appear. To begin designing your corporate seal / stamp, click the "Artwork" tab. From there you can select the folder and base design to customize.

Adjust ZOOM for best view while making changes.

The image above may not be actual size, but is proportional.

\*NOTE: The designer works well for most designs. Some designs, however, may fall outside of the capabilities of the online tool. USE the Special Instructions area for any design notes / instructions and our design team will make the necessary adjustments to your item.