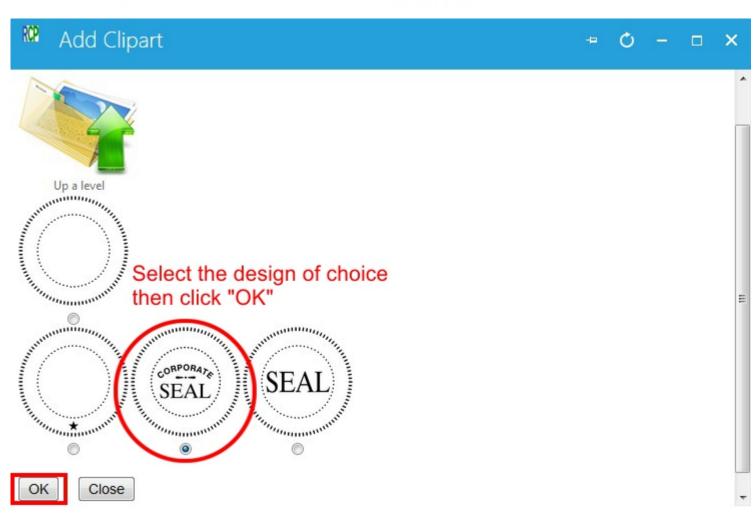

Select your desired item. Click "Customize" and this view will appear. To begin designing your corporate seal / stamp, click the "Artwork" tab. From there you can select the folder and base design to customize.